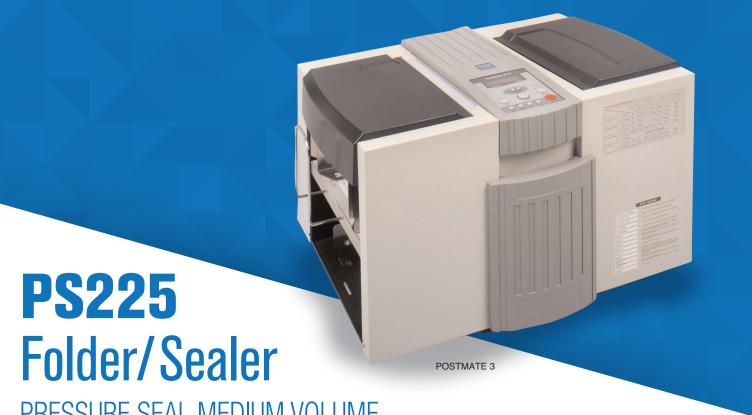

## PRESSURE SEAL MEDIUM VOLUME

The PS225 - PM3 folds and seals at up to 7,200 forms per hour. Advanced infeed system requires little set-up. The revolutionary FRR (Friction Reverse Roller) feeding technology will detect double feeds. Dual purpose in-line or stand alone. User friendly control panel with batch counter features auto stop and restart functions. Power boost to automatically clear jams in the sealing rollers.